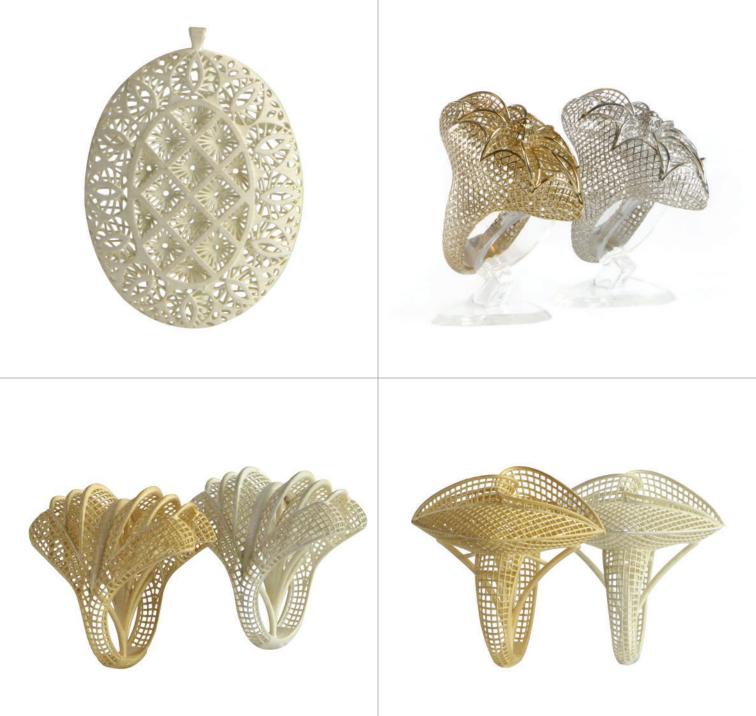

#### **PowerCast BURN**

PowerCast Burn is a special **100% ash-free castable resin** that is formulated for perfect quality in direct casting.

This special resin can be used for any type of DLP or LED curing 3d printer. It has fast curing properties depending on the 3d printer used.

- 100% ash-free burnout for direct casting.
- Suitable for Jewelry and Dental casting.
- Can be used for any type of jewelry including heavy, european jewelry or filigree designs.
- Perfect casting quality so need of minimum polishing after casting
- Use of standard burnout cycle.
- Works with any type of DLP or LED/LCD 3d printer
- Fast curing properties for fast printing

### PowerCast FILIGREE

PowerCast FILIGREE is a **castable resin developed for SLA 3d printers**. It has special properties that fits the needs for tiny **filigree models and micro-settings jewelry**.

- Perfect formulation for models with tiny strings up to 0.20 mm
- Suitable for models with micro-settings and tiny prongs
- Resin with high dimensional stability and very low shrinkage
- Designed for SLA 3d printers that works with laser curing

This castable resin can be used for any type of SLA laser curing 3d printer.