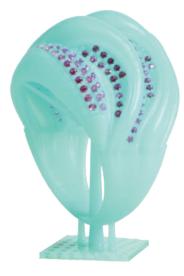

#### **PowerCast WAX**

PowerCast WAX is a special **wax castable resin for 3d printers** that is very similar to wax. It is used for jewelry casting and most specifically for models with stone settings and surface models.

This resin is also ash-free and provides top quality direct casting using a standard burnout cycle.

- Designed specifically to easily set stones on printed model
- Get perfect smooth surfaces also for large surface jewelry
- Same as wax properties and texture
- 100% Ash-free burnout for direct casting
- Works with any type of DLP or LED/LCD 3d printer
- Fast curing properties for fast printing

This special resin can be used for any type of DLP or LED curing 3d printer. It has fast curing properties depending on the 3d printer used.