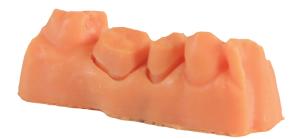

#### **PowerDent Model**

PowerDent Model is a special ceramic based **3d printer resin for dental model printing**. It was specifically developed in order to have high dimensional stability and a special texture for dental models processing.

- Suitable for high accuracy dental model printing
- Ceramic based smooth surface with hard finish for dental model post-processing
- Special opaque/mat texture color in order to ease technician eyes during long time processes

PowerDent MODEL Resin can be used for any type of DLP or LED curing 3d printer.

POWER RESINS

powerresins.com