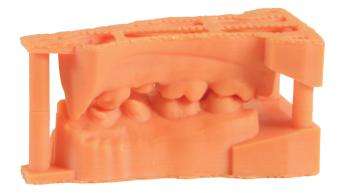

### PowerCast CLASSIC

PowerCast CLASSIC is **100% ash-free castable resin for SLA 3d printers** that cures with laser. It is is formulated for perfect quality in direct casting.

- 100% ash-free burnout for direct casting.
- Suitable for Jewelry and Dental casting.
- Can be used for any type of jewelry including heavy, european jewelry with stones and prongs.
- Perfect casting quality
- Use of standard burnout cycle but also suitable for faster burnout (2/4 hours).

This castable resin can be used for any type of SLA laser curing 3d printer.