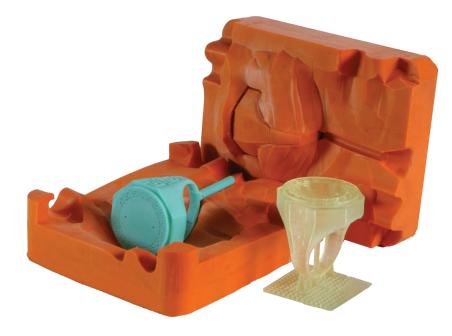

# PowerMold Clear is a molding resin designed for silicone rubber mold making.

This special resin enables to have smooth surface and outstanding details. You may also soft polish the printed model before taking the silicone rubber mold.

- Easily take silicone rubber mold from printed model
- Perfect printed quality for details
- Smooth surface that can be also post-polish with cotton polishing
- Get hard as glass when UV post-cured
- High dimensional accuracy and no deformation in time
- Works with any type of DLP, SLA or LED/LCD 3d printer
- Fast curing properties for fast printing