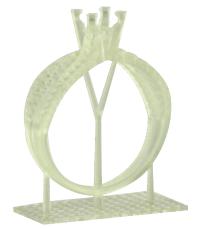

### PowerCast FILIGREE

PowerCast FILIGREE is a **castable resin developed for SLA 3d printers**. It has special properties that fits the needs for tiny **filigree models and micro-settings jewelry**.

- Perfect formulation for models with tiny strings up to 0.20 mm
- Suitable for models with micro-settings and tiny prongs
- Resin with high dimensional stability and very low shrinkage
- Designed for SLA 3d printers that works with laser curing

This castable resin can be used for any type of SLA laser curing 3d printer.