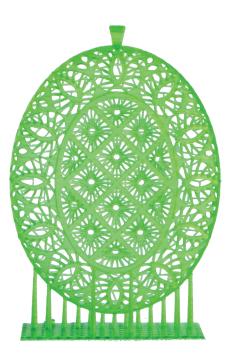

### PowerCast FILIGREE

PowerCast FILIGREE is a **castable resin developed for SLA 3d printers**. It has special properties that fits the needs for tiny **filigree models and micro-settings jewelry**.

- Perfect formulation for models with tiny strings up to 0.20 mm
- Suitable for models with micro-settings and tiny prongs
- Resin with high dimensional stability and very low shrinkage
- Designed for SLA 3d printers that works with laser curing

This castable resin can be used for any type of SLA laser curing 3d printer.