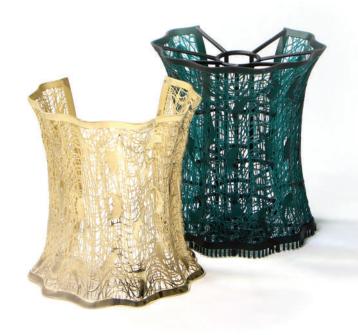

### PowerCast FILIGREE

PowerCast FILIGREE is a **castable resin developed for SLA 3d printers**. It has special properties that fits the needs for tiny **filigree models and micro-settings jewelry**.

- Perfect formulation for models with tiny strings up to 0.20 mm
- Suitable for models with micro-settings and tiny prongs
- Resin with high dimensional stability and very low shrinkage
- Designed for SLA 3d printers that works with laser curing

This castable resin can be used for any type of SLA laser curing 3d printer.