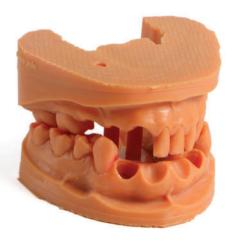

#### **PowerDent Model**

PowerDent Model is a special ceramic based **3d printer resin for dental model printing**. It was specifically developed in order to have high dimensional stability and a special texture for dental models processing.

- Suitable for high accuracy dental model printing
- Ceramic based smooth surface with hard finish for dental model post-processing
- Special opaque/mat texture color in order to ease technician eyes during long time processes

PowerDent MODEL Resin can be used for any type of DLP or LED curing 3d printer.

POWER RESINS

powerresins.com