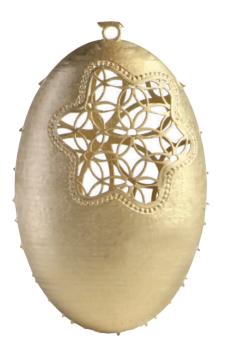

#### **PowerCast BURN**

PowerCast Burn is a special **100% ash-free castable resin** that is formulated for perfect quality in direct casting.

This special resin can be used for any type of DLP or LED curing 3d printer. It has fast curing properties depending on the 3d printer used.

- 100% ash-free burnout for direct casting.
- Suitable for Jewelry and Dental casting.
- Can be used for any type of jewelry including heavy, european jewelry or filigree designs.
- Perfect casting quality so need of minimum polishing after casting
- Use of standard burnout cycle.
- Works with any type of DLP or LED/LCD 3d printer
- Fast curing properties for fast printing