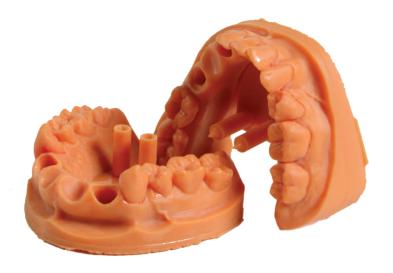

#### **PowerDent Model**

PowerDent Model is a special ceramic based **3d printer resin for dental model printing**. It was specifically developed in order to have high dimensional stability and a special texture for dental models processing.

- Suitable for high accuracy dental model printing
- Ceramic based smooth surface with hard finish for dental model post-processing
- Special opaque/mat texture color in order to ease technician eyes during long time processes

PowerDent MODEL Resin can be used for any type of DLP or LED curing 3d printer.

POWER RESINS

powerresins.com