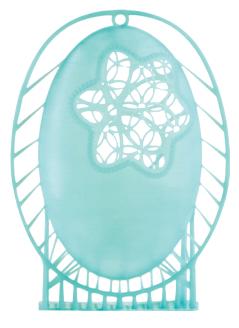

### PowerCast FILIGREE

PowerCast FILIGREE is a **castable resin developed for SLA 3d printers**. It has special properties that fits the needs for tiny **filigree models and micro-settings jewelry**.

- Perfect formulation for models with tiny strings up to 0.20 mm
- Suitable for models with micro-settings and tiny prongs
- Resin with high dimensional stability and very low shrinkage
- Designed for SLA 3d printers that works with laser curing

This castable resin can be used for any type of SLA laser curing 3d printer.