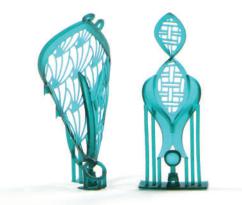

### PowerCast FILIGREE

PowerCast FILIGREE is a **castable resin developed for SLA 3d printers**. It has special properties that fits the needs for tiny **filigree models and micro-settings jewelry**.

- Perfect formulation for models with tiny strings up to 0.20 mm
- Suitable for models with micro-settings and tiny prongs
- Resin with high dimensional stability and very low shrinkage
- Designed for SLA 3d printers that works with laser curing

This castable resin can be used for any type of SLA laser curing 3d printer.