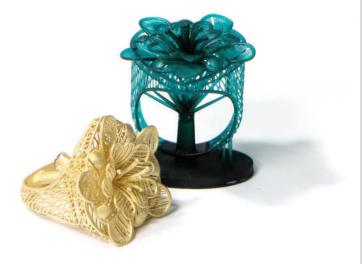

### PowerCast FILIGREE

PowerCast FILIGREE is a **castable resin developed for SLA 3d printers**. It has special properties that fits the needs for tiny **filigree models and micro-settings jewelry**.

- Perfect formulation for models with tiny strings up to 0.20 mm
- Suitable for models with micro-settings and tiny prongs
- Resin with high dimensional stability and very low shrinkage
- Designed for SLA 3d printers that works with laser curing

This castable resin can be used for any type of SLA laser curing 3d printer.