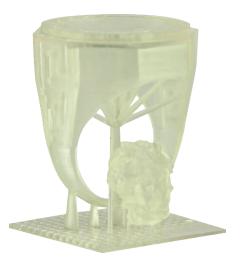

### PowerCast CLASSIC

PowerCast CLASSIC is **100% ash-free castable resin for SLA 3d printers** that cures with laser. It is is formulated for perfect quality in direct casting.

- 100% ash-free burnout for direct casting.
- Suitable for Jewelry and Dental casting.
- Can be used for any type of jewelry including heavy, european jewelry with stones and prongs.
- Perfect casting quality
- Use of standard burnout cycle but also suitable for faster burnout (2/4 hours).

This castable resin can be used for any type of SLA laser curing 3d printer.