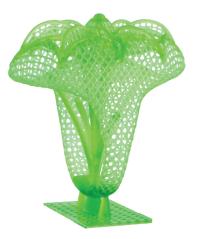

#### **PowerCast WAX**

PowerCast WAX is a special **wax castable resin for 3d printers** that is very similar to wax. It is used for jewelry casting and most specifically for models with stone settings and surface models.

This resin is also ash-free and provides top quality direct casting using a standard burnout cycle.

- Designed specifically to easily set stones on printed model
- Get perfect smooth surfaces also for large surface jewelry
- Same as wax properties and texture
- 100% Ash-free burnout for direct casting
- Works with any type of DLP or LED/LCD 3d printer
- Fast curing properties for fast printing

This special resin can be used for any type of DLP or LED curing 3d printer. It has fast curing properties depending on the 3d printer used.