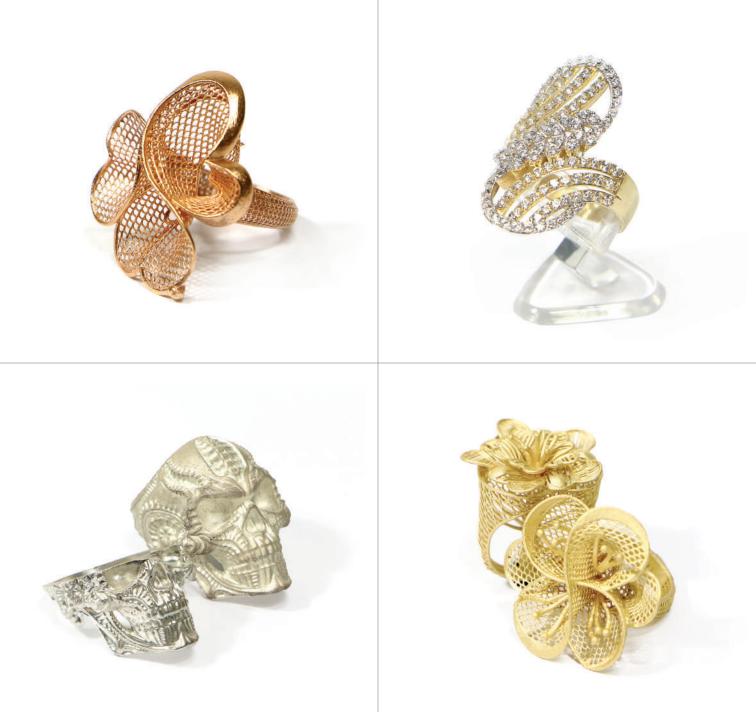

#### **PowerCast BURN**

PowerCast Burn is a special **100% ash-free castable resin** that is formulated for perfect quality in direct casting.

This special resin can be used for any type of DLP or LED curing 3d printer. It has fast curing properties depending on the 3d printer used.

- 100% ash-free burnout for direct casting.
- Suitable for Jewelry and Dental casting.
- Can be used for any type of jewelry including heavy, european jewelry or filigree designs.
- Perfect casting quality so need of minimum polishing after casting
- Use of standard burnout cycle.
- Works with any type of DLP or LED/LCD 3d printer
- Fast curing properties for fast printing

#### **PowerCast WAX**

PowerCast WAX is a special **wax castable resin for 3d printers** that is very similar to wax. It is used for jewelry casting and most specifically for models with stone settings and surface models.

This resin is also ash-free and provides top quality direct casting using a standard burnout cycle.

- Designed specifically to easily set stones on printed model
- Get perfect smooth surfaces also for large surface jewelry
- Same as wax properties and texture
- 100% Ash-free burnout for direct casting
- Works with any type of DLP or LED/LCD 3d printer
- Fast curing properties for fast printing