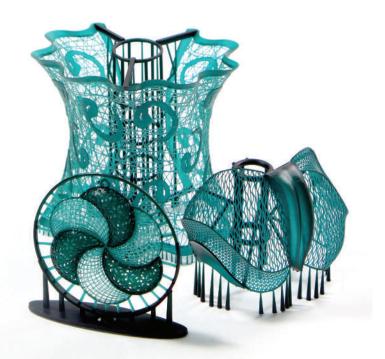

### PowerCast FILIGREE

PowerCast FILIGREE is a **castable resin developed for SLA 3d printers**. It has special properties that fits the needs for tiny **filigree models and micro-settings jewelry**.

- Perfect formulation for models with tiny strings up to 0.20 mm
- Suitable for models with micro-settings and tiny prongs
- Resin with high dimensional stability and very low shrinkage
- Designed for SLA 3d printers that works with laser curing

This castable resin can be used for any type of SLA laser curing 3d printer.

### PowerCast CLASSIC

PowerCast CLASSIC is **100% ash-free castable resin for SLA 3d printers** that cures with laser. It is is formulated for perfect quality in direct casting.

- 100% ash-free burnout for direct casting.
- Suitable for Jewelry and Dental casting.
- Can be used for any type of jewelry including heavy, european jewelry with stones and prongs.
- Perfect casting quality
- Use of standard burnout cycle but also suitable for faster burnout (2/4 hours).