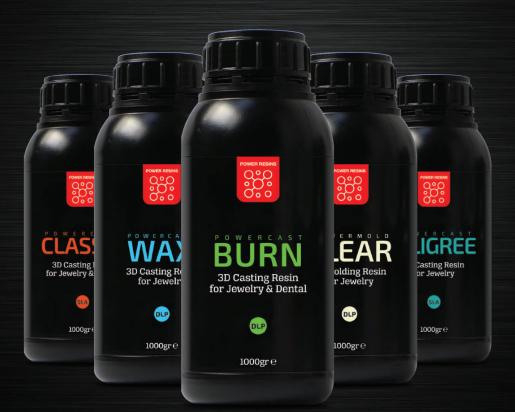

# **3D Printing Resin Production**

POWER RESINS

PowerResins have been developed for jewelry and dental professionals in order to provide highest quality results.

#### **PowerCast BURN**

PowerCast Burn is a special **100% ash-free castable resin** that is formulated for perfect quality in direct casting.

This special resin can be used for any type of DLP or LED curing 3d printer. It has fast curing properties depending on the 3d printer used.

#### **PowerCast WAX**

PowerCast WAX is a special **wax castable resin for 3d printers** that is very similar to wax. It is used for jewelry casting and most specifically for models with stone settings and surface models.

### PowerMold CLEAR

### PowerCast FILIGREE

PowerCast FILIGREE is a **castable resin developed for SLA 3d printers**. It has special properties that fits the needs for tiny **filigree models and micro-settings jewelry**.

- Perfect formulation for models with tiny strings up to 0.20 mm
- Suitable for models with micro-settings and tiny prongs
- Resin with high dimensional stability and very low shrinkage
- Designed for SLA 3d printers that works with laser curing

### PowerCast CLASSIC

PowerCast CLASSIC is **100% ash-free castable resin for SLA 3d printers** that cures with laser. It is is formulated for perfect quality in direct casting.

- 100% ash-free burnout for direct casting.
- Suitable for Jewelry and Dental casting.
- Can be used for any type of jewelry including heavy, european jewelry with stones and prongs.
- Perfect casting quality
- Use of standard burnout cycle but also suitable for faster burnout (2/4 hours).