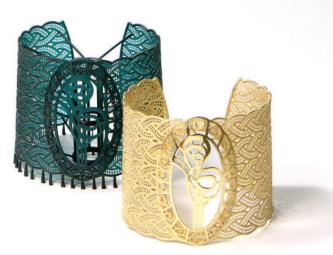

### PowerCast FILIGREE

PowerCast FILIGREE is a **castable resin developed for SLA 3d printers**. It has special properties that fits the needs for tiny **filigree models and micro-settings jewelry**.

- Perfect formulation for models with tiny strings up to 0.20 mm
- Suitable for models with micro-settings and tiny prongs
- Resin with high dimensional stability and very low shrinkage
- Designed for SLA 3d printers that works with laser curing

This castable resin can be used for any type of SLA laser curing 3d printer.