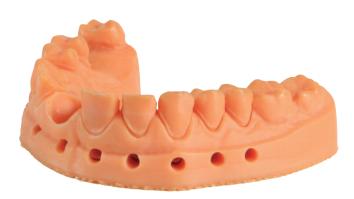

#### **PowerDent Model**

PowerDent Model is a special ceramic based **3d printer resin for dental model printing**. It was specifically developed in order to have high dimensional stability and a special texture for dental models processing.

- Suitable for high accuracy dental model printing
- Ceramic based smooth surface with hard finish for dental model post-processing
- Special opaque/mat texture color in order to ease technician eyes during long time processes

PowerDent MODEL Resin can be used for any type of DLP or LED curing 3d printer.

POWER RESINS

powerresins.com