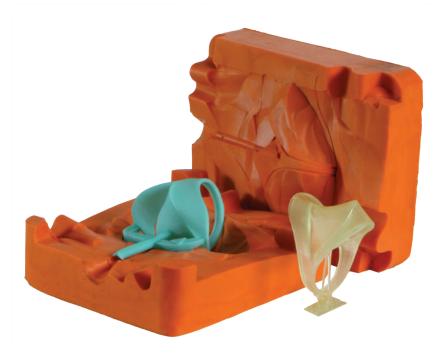

# PowerMold Clear is a molding resin designed for silicone rubber mold making.

This special resin enables to have smooth surface and outstanding details. You may also soft polish the printed model before taking the silicone rubber mold.

- Easily take silicone rubber mold from printed model
- Perfect printed quality for details
- Smooth surface that can be also post-polish with cotton polishing
- Get hard as glass when UV post-cured
- High dimensional accuracy and no deformation in time
- Works with any type of DLP, SLA or LED/LCD 3d printer
- Fast curing properties for fast printing