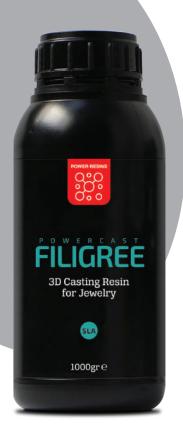

### PowerCast FILIGREE

PowerCast FILIGREE is a **castable resin developed for SLA 3d printers**. It has special properties that fits the needs for tiny **filigree models and micro-settings jewelry**.

- Perfect formulation for models with tiny strings up to 0.20 mm
- Suitable for models with micro-settings and tiny prongs
- Resin with high dimensional stability and very low shrinkage
- Designed for SLA 3d printers that works with laser curing

This castable resin can be used for any type of SLA laser curing 3d printer.