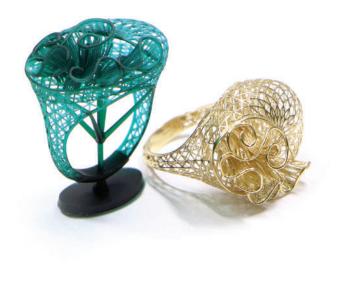

#### **PowerCast BURN**

PowerCast Burn is a special **100% ash-free castable resin** that is formulated for perfect quality in direct casting.

This special resin can be used for any type of DLP or LED curing 3d printer. It has fast curing properties depending on the 3d printer used.

- 100% ash-free burnout for direct casting.
- Suitable for Jewelry and Dental casting.
- Can be used for any type of jewelry including heavy, european jewelry or filigree designs.
- Perfect casting quality so need of minimum polishing after casting
- Use of standard burnout cycle.
- Works with any type of DLP or LED/LCD 3d printer
- Fast curing properties for fast printing

#### **PowerCast WAX**

PowerCast WAX is a special **wax castable resin for 3d printers** that is very similar to wax. It is used for jewelry casting and most specifically for models with stone settings and surface models.

This resin is also ash-free and provides top quality direct casting using a standard burnout cycle.

- Designed specifically to easily set stones on printed model
- Get perfect smooth surfaces also for large surface jewelry
- Same as wax properties and texture
- 100% Ash-free burnout for direct casting
- Works with any type of DLP or LED/LCD 3d printer
- Fast curing properties for fast printing