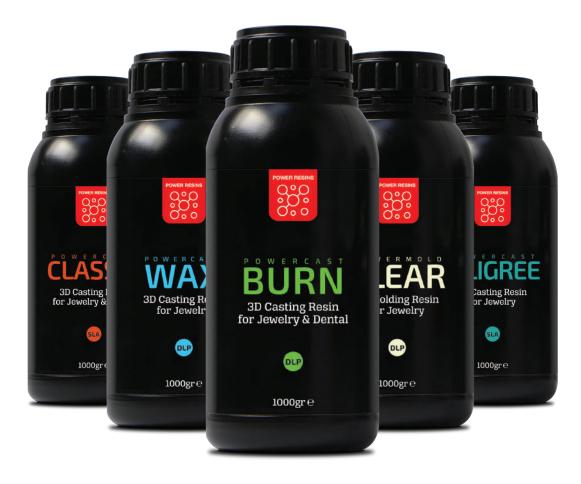

# **3D Printing Resin Production**

POWER RESINS

PowerResins have been developed for jewelry and dental professionals in order to provide highest quality results.

#### **PowerCast BURN**

PowerCast Burn is a special **100% ash-free castable resin** that is formulated for perfect quality in direct casting.

This special resin can be used for any type of DLP or LED curing 3d printer. It has fast curing properties depending on the 3d printer used.

#### **PowerCast WAX**

PowerCast WAX is a special **wax castable resin for 3d printers** that is very similar to wax. It is used for jewelry casting and most specifically for models with stone settings and surface models.

### PowerMold CLEAR

### PowerCast FILIGREE

PowerCast FILIGREE is a **castable resin developed for SLA 3d printers**. It has special properties that fits the needs for tiny **filigree models and micro-settings jewelry**.

- Perfect formulation for models with tiny strings up to 0.20 mm
- Suitable for models with micro-settings and tiny prongs
- Resin with high dimensional stability and very low shrinkage
- Designed for SLA 3d printers that works with laser curing

### PowerCast CLASSIC

PowerCast CLASSIC is **100% ash-free castable resin for SLA 3d printers** that cures with laser. It is is formulated for perfect quality in direct casting.

- 100% ash-free burnout for direct casting.
- Suitable for Jewelry and Dental casting.
- Can be used for any type of jewelry including heavy, european jewelry with stones and prongs.
- Perfect casting quality
- Use of standard burnout cycle but also suitable for faster burnout (2/4 hours).