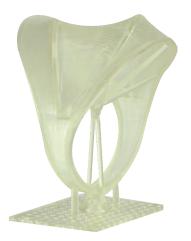

### PowerMold CLEAR

# PowerMold Clear is a molding resin designed for silicone rubber mold making.

This special resin enables to have smooth surface and outstanding details. You may also soft polish the printed model before taking the silicone rubber mold.

- Easily take silicone rubber mold from printed model
- Perfect printed quality for details
- Smooth surface that can be also post-polish with cotton polishing
- Get hard as glass when UV post-cured
- High dimensional accuracy and no deformation in time
- Works with any type of DLP, SLA or LED/LCD 3d printer
- Fast curing properties for fast printing