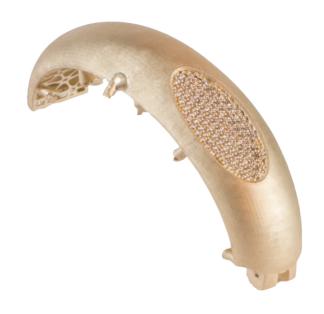

#### **PowerCast BURN**

PowerCast Burn is a special **100% ash-free castable resin** that is formulated for perfect quality in direct casting.

This special resin can be used for any type of DLP or LED curing 3d printer. It has fast curing properties depending on the 3d printer used.

- 100% ash-free burnout for direct casting.
- Suitable for Jewelry and Dental casting.
- Can be used for any type of jewelry including heavy, european jewelry or filigree designs.
- Perfect casting quality so need of minimum polishing after casting
- Use of standard burnout cycle.
- Works with any type of DLP or LED/LCD 3d printer
- Fast curing properties for fast printing

#### **PowerCast WAX**

PowerCast WAX is a special **wax castable resin for 3d printers** that is very similar to wax. It is used for jewelry casting and most specifically for models with stone settings and surface models.

This resin is also ash-free and provides top quality direct casting using a standard burnout cycle.

- Designed specifically to easily set stones on printed model
- Get perfect smooth surfaces also for large surface jewelry
- Same as wax properties and texture
- 100% Ash-free burnout for direct casting
- Works with any type of DLP or LED/LCD 3d printer
- Fast curing properties for fast printing