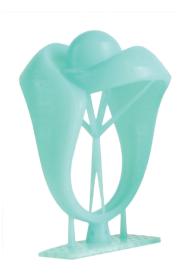

#### **PowerCast WAX**

PowerCast WAX is a special **wax castable resin for 3d printers** that is very similar to wax. It is used for jewelry casting and most specifically for models with stone settings and surface models.

This resin is also ash-free and provides top quality direct casting using a standard burnout cycle.

- Designed specifically to easily set stones on printed model
- Get perfect smooth surfaces also for large surface jewelry
- Same as wax properties and texture
- 100% Ash-free burnout for direct casting
- Works with any type of DLP or LED/LCD 3d printer
- Fast curing properties for fast printing

This special resin can be used for any type of DLP or LED curing 3d printer. It has fast curing properties depending on the 3d printer used.