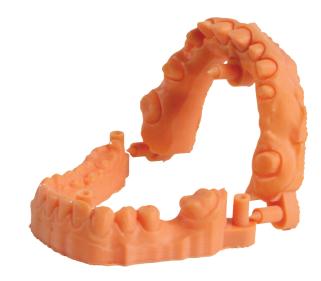

#### **PowerCast BURN**

PowerCast Burn is a special **100% ash-free castable resin** that is formulated for perfect quality in direct casting.

This special resin can be used for any type of DLP or LED curing 3d printer. It has fast curing properties depending on the 3d printer used.

- 100% ash-free burnout for direct casting.
- Suitable for Jewelry and Dental casting.
- Can be used for any type of jewelry including heavy, european jewelry or filigree designs.
- Perfect casting quality so need of minimum polishing after casting
- Use of standard burnout cycle.
- Works with any type of DLP or LED/LCD 3d printer
- Fast curing properties for fast printing

This special resin can be used for any type of DLP or LED curing 3d printer. It has fast curing properties depending on the 3d printer used.