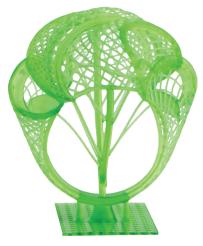

### PowerCast CLASSIC

PowerCast CLASSIC is **100% ash-free castable resin for SLA 3d printers** that cures with laser. It is is formulated for perfect quality in direct casting.

- 100% ash-free burnout for direct casting.
- Suitable for Jewelry and Dental casting.
- Can be used for any type of jewelry including heavy, european jewelry with stones and prongs.
- Perfect casting quality
- Use of standard burnout cycle but also suitable for faster burnout (2/4 hours).

This castable resin can be used for any type of SLA laser curing 3d printer.